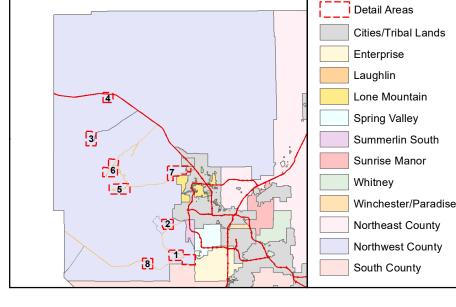

## Maps are available for overall Northwest County and these Detailed Areas:

- 1. Blue Diamond
- 2. Calico Basin
- 3. Cold Creek
- 4. Indian Springs
- 5. Kyle Canyon
- 6. Lee Canyon
- 7. Lower Kyle Canyon 8. Mountain Springs